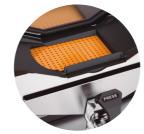

### Drip tray

Tray that drains directly to the waste container for an impeccable service.