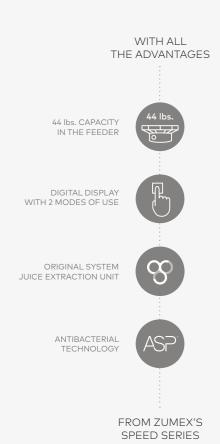

# Speed **Up**

It does not matter if you have a grocery store or supermarket, there is always room for a healthy corner. With Speed Up, it is much easier to create it.

**Latest generation features** to offer the best freshly squeezed juice.