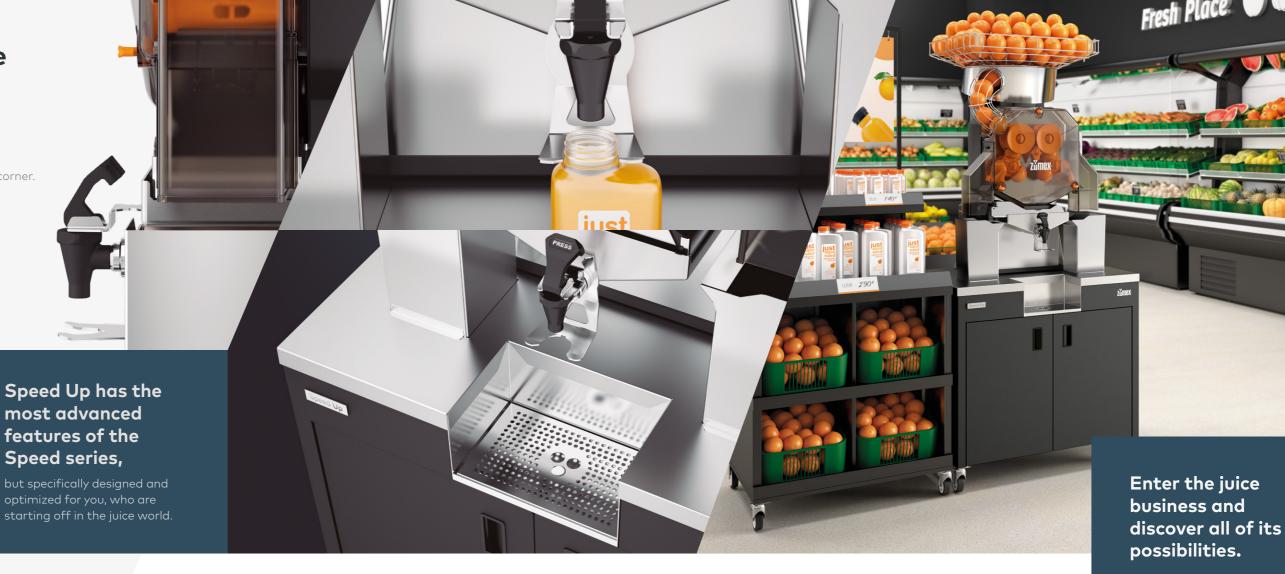

# Up Tap

With bottle holder. Easy to take apart and cleaning.

# Automatic PulpOut system

Hygiene at all times with its automatic pulp conveyor belt and auto clean function.

### Drip tray

Tray that drains directly to the waste container for an impeccable service.

# Speed **Up**

It does not matter if you have a grocery store or supermarket, there is always room for a healthy corner. With Speed Up, it is much easier to create it.

**Latest generation features** to offer the best freshly squeezed juice.

# Beyond the trends, the juice business is a reality

It responds to the increasing demand for healthy products, creating the freshest corner in your grocery store and making your point of sale a genuine Fresh Place!